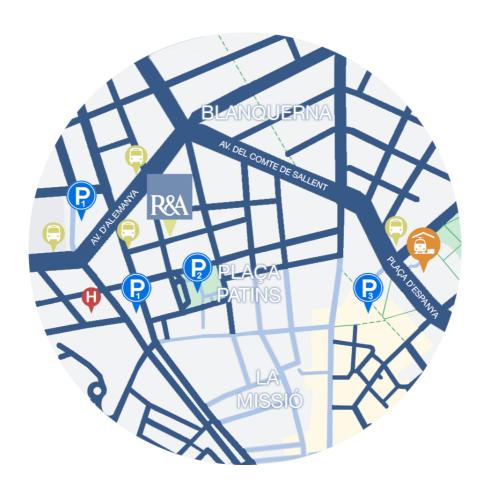

## **PARKING**

- The nearest public car park is located 50 metres away from the office, Plaza de los Patines (2 min walk), you can check rates and locate it here.

  SMAP Vía roma public car park is located 100 metres away from the
- office (3 min walk), you can check rates and locate it <a href="here">here</a>. SABA Plaza España public car park is located 600 metres away from the
- office (6 min walk), you can check rates and locate it <u>here</u>.